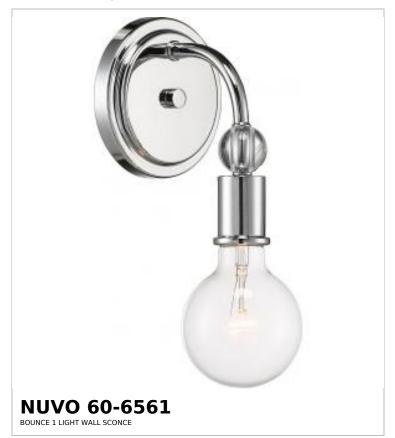

## SATCO NUVO

Project Name

ocation Prepared By

Notes

www1 09-07-2025 21:00:0

| Status                    | Discontinued    |  |
|---------------------------|-----------------|--|
| Collection                | Bounce          |  |
| Finish                    | Polished Nickel |  |
| Style                     | Contemporary    |  |
| Number of Lamps           | 1               |  |
| Height (in.)              | 11.38           |  |
| Width (in.)               | 5               |  |
| Extension (in.)           | 5.75            |  |
| Indoor or Outdoor Fixture | Indoor          |  |