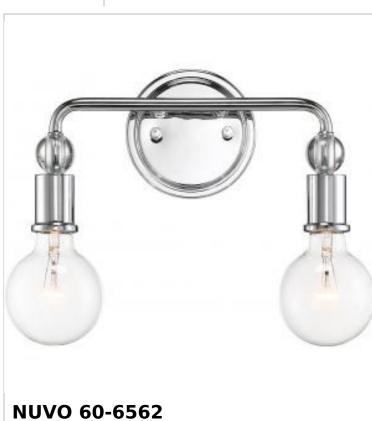

## SATCO NUVO

Project Name

```
Location
```

Prepared By

BOUNCE 2 LIGHT VANITY

Notes

L07.2025.21-00-04

| General                             |                                                                                           |
|-------------------------------------|-------------------------------------------------------------------------------------------|
|                                     |                                                                                           |
| Status                              | Discontinued                                                                              |
| Collection                          | Bounce                                                                                    |
| Finish                              | Polished Nickel                                                                           |
| Style                               | Contemporary                                                                              |
| Number of Lamps                     | 2                                                                                         |
| Height (in.)                        | 10.63                                                                                     |
| Width (in.)                         | 13.88                                                                                     |
| Extension (in.)                     | 4.88                                                                                      |
| Indoor or Outdoor Fixture           | Indoor                                                                                    |
| Specifications                      |                                                                                           |
| Base                                | Medium                                                                                    |
| Bulb Type                           | Lamp Dependent                                                                            |
| Max Wattage                         | 60W                                                                                       |
| Voltage                             | 120V                                                                                      |
| Bulb Included                       | No                                                                                        |
| Dimmable                            | Lamp Dependent                                                                            |
| Dimming Note                        | Dimming requirements and compatible<br>dimmers are dependent on the light bulb(s)<br>used |
| Weight (lb.)                        | 2.13                                                                                      |
| Up/Down Installation                | Universal                                                                                 |
| Fixture Type                        | Vanity                                                                                    |
| Fixture Material                    | Steel                                                                                     |
| Dimensions                          |                                                                                           |
| Back Plate or Canopy Diameter (in.) | 5.04                                                                                      |
| Top to Outlet                       | 4                                                                                         |
| Compliance                          |                                                                                           |
| Safety Listing                      | cETLus                                                                                    |
| Location Rating                     | Damp                                                                                      |
| ENERGY STAR                         | No                                                                                        |
| DLC Approved                        | No                                                                                        |
| ADA Compliant                       | No                                                                                        |
| California Status                   | Lawful for sale in California                                                             |
| Title 20 / 24 Status                | Lawful for sale                                                                           |
| California Prop 65                  | Lead                                                                                      |
| RoHS Compliant                      | Yes                                                                                       |
| Additional Information              |                                                                                           |