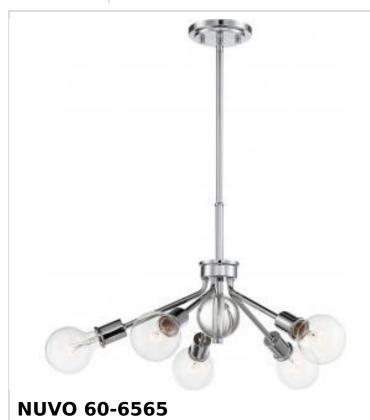

## SATCO' NUVO

Project Name

Prepared By

BOUNCE 5 LIGHT PENDANT

Notes

| General                             |                                                                                           |
|-------------------------------------|-------------------------------------------------------------------------------------------|
| Status                              | Discontinued                                                                              |
| Collection                          | Bounce                                                                                    |
| Finish                              | Polished Nickel                                                                           |
| Style                               | Transitional                                                                              |
| Number of Lamps                     | 5                                                                                         |
| Height (in.)                        | 13.38                                                                                     |
| Width (in.)                         | 27                                                                                        |
| Indoor or Outdoor Fixture           | Indoor                                                                                    |
| Specifications                      |                                                                                           |
| Base                                | Medium                                                                                    |
| Bulb Type                           | Lamp Dependent                                                                            |
| Max Wattage                         | 60W                                                                                       |
| Voltage                             | 120V                                                                                      |
| Bulb Included                       | No                                                                                        |
| Dimmable                            | Lamp Dependent                                                                            |
| Dimming Note                        | Dimming requirements and compatible<br>dimmers are dependent on the light bulb(s)<br>used |
| Weight (lb.)                        | 9.73                                                                                      |
| Sloped Ceiling                      | No                                                                                        |
| Fixture Type                        | Pendant                                                                                   |
| Fixture Material                    | Steel                                                                                     |
| Dimensions                          |                                                                                           |
| Back Plate or Canopy Height (in.)   | 0.75                                                                                      |
| Back Plate or Canopy Diameter (in.) | 5                                                                                         |
| Stem Length                         | 36 in.                                                                                    |
| Compliance                          |                                                                                           |
| Safety Listing                      | cETLus                                                                                    |
| Location Rating                     | Dry                                                                                       |
| ENERGY STAR                         | No                                                                                        |
| DLC Approved                        | No                                                                                        |
| California Status                   | Lawful for sale in California                                                             |
| Title 20 / 24 Status                | Lawful for sale                                                                           |
| California Prop 65                  | Lead                                                                                      |
| RoHS Compliant                      | Yes                                                                                       |
| Additional Information              |                                                                                           |
| Includes                            | (2) 6 Inch Rods; (2) 12 Inch Rods; (1) 12 Foot<br>Wire                                    |
| Warranty                            | 1-Year                                                                                    |