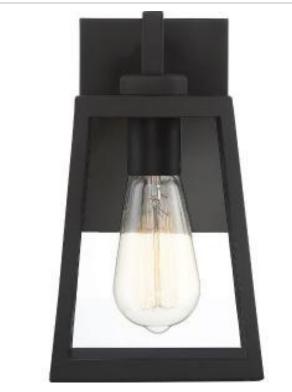

## SATCO' NUVO

Project Name

Location

Prepared By

NUVO 60-6581 HALIFAX 1 LT SMALL LANTERN

Notes

| General                           |                                                                                           |
|-----------------------------------|-------------------------------------------------------------------------------------------|
| Status                            | Active                                                                                    |
| Collection                        | Halifax                                                                                   |
| Finish                            | Matte Black                                                                               |
| Style                             | Transitional                                                                              |
| Number of Lamps                   | 1                                                                                         |
| Height (in.)                      | 10.25                                                                                     |
| Width (in.)                       | 6                                                                                         |
| Extension (in.)                   | 6.75                                                                                      |
| Indoor or Outdoor Fixture         | Outdoor                                                                                   |
| Specifications                    |                                                                                           |
| Base                              | Medium                                                                                    |
| Bulb Type                         | Lamp Dependent                                                                            |
| Max Wattage                       | 60W                                                                                       |
| Voltage                           | 120V                                                                                      |
| Bulb Included                     | No                                                                                        |
| Dimmable                          | Lamp Dependent                                                                            |
| Dimming Note                      | Dimming requirements and compatible<br>dimmers are dependent on the light bulb(s)<br>used |
| Glass Description                 | Clear Glass                                                                               |
| Weight (lb.)                      | 3.77                                                                                      |
| Up/Down Installation              | Down                                                                                      |
| Fixture Type                      | Wall Lantern                                                                              |
| Fixture Material                  | Steel                                                                                     |
| Dimensions                        |                                                                                           |
| Back Plate or Canopy Width (in.)  | 4.5                                                                                       |
| Back Plate or Canopy Height (in.) | 6.38                                                                                      |
| Top to Outlet                     | 2.63                                                                                      |
| Compliance                        |                                                                                           |
| Safety Listing                    | cETLus                                                                                    |
| Location Rating                   | Wet                                                                                       |
| ENERGY STAR                       | No                                                                                        |
| DLC Approved                      | No                                                                                        |
| ADA Compliant                     | No                                                                                        |
| California Status                 | Lawful for sale in California                                                             |
| Title 20 / 24 Status              | Lawful for sale                                                                           |
| California Prop 65                | Lead                                                                                      |
| RoHS Compliant                    | Yes                                                                                       |
| Additional Information            |                                                                                           |
| Warranty                          | 1-Year                                                                                    |