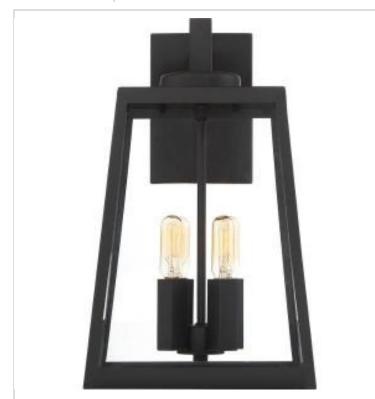

## SATCO NUVO

General

Project Name

Prepared By

NUVO 60-6583 HALIFAX 4 LT LARGE LANTERN

Notes

| Status                            | Active                                                                                    |
|-----------------------------------|-------------------------------------------------------------------------------------------|
| Collection                        | Halifax                                                                                   |
| Finish                            | Matte Black                                                                               |
| Style                             | Transitional                                                                              |
| Number of Lamps                   | 4                                                                                         |
| Height (in.)                      | 15.75                                                                                     |
| Width (in.)                       | 9.5                                                                                       |
| Extension (in.)                   | 10                                                                                        |
| Indoor or Outdoor Fixture         | Outdoor                                                                                   |
| Specifications                    |                                                                                           |
| Base                              | Candelabra                                                                                |
| Bulb Type                         | Lamp Dependent                                                                            |
| Max Wattage                       | 60W                                                                                       |
| Voltage                           | 120V                                                                                      |
| Bulb Included                     | No                                                                                        |
| Dimmable                          | Lamp Dependent                                                                            |
| Dimming Note                      | Dimming requirements and compatible<br>dimmers are dependent on the light bulb(s)<br>used |
| Glass Description                 | Clear Glass                                                                               |
| Weight (lb.)                      | 9.22                                                                                      |
| Up/Down Installation              | Down                                                                                      |
| Fixture Type                      | Wall Lantern                                                                              |
| Fixture Material                  | Steel                                                                                     |
| Dimensions                        |                                                                                           |
| Back Plate or Canopy Width (in.)  | 4.75                                                                                      |
| Back Plate or Canopy Height (in.) | 7                                                                                         |
| Top to Outlet                     | 2.5                                                                                       |
| Compliance                        |                                                                                           |
| Safety Listing                    | cETLus                                                                                    |
| Location Rating                   | Wet                                                                                       |
| UL Application                    | Outdoor                                                                                   |
| ENERGY STAR                       | No                                                                                        |
| DLC Approved                      | No                                                                                        |
| ADA Compliant                     | No                                                                                        |
| California Status                 | Lawful for sale in California                                                             |
| Title 20 / 24 Status              | Lawful for sale                                                                           |
| California Prop 65                | Lead                                                                                      |
| RoHS Compliant                    | Yes                                                                                       |
| Additional Information            |                                                                                           |
| Warranty                          | 1-Year                                                                                    |