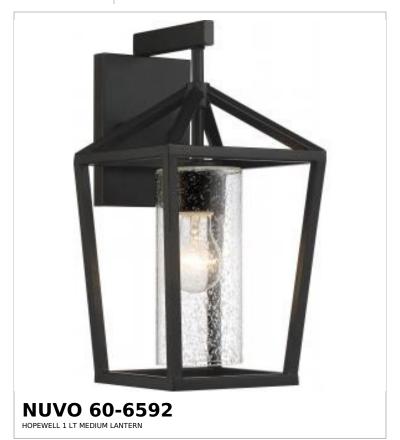

## SATCO NUVO

Project Name

ocation

Prepared By

Notes

ww1 08-13-2025 00:25:11

| Status                    | Active       |  |
|---------------------------|--------------|--|
| Collection                | Hopewell     |  |
| Finish                    | Matte Black  |  |
| Style                     | Transitional |  |
| Number of Lamps           | 1            |  |
| Height (in.)              | 14.75        |  |
| Width (in.)               | 7.5          |  |
| Extension (in.)           | 8.5          |  |
| Indoor or Outdoor Fixture | Outdoor      |  |

| Specifications       |                                                                                     |  |
|----------------------|-------------------------------------------------------------------------------------|--|
| Base                 | Medium                                                                              |  |
| Bulb Type            | Lamp Dependent                                                                      |  |
| Max Wattage          | 60W                                                                                 |  |
| Voltage              | 120V                                                                                |  |
| Bulb Included        | No                                                                                  |  |
| Dimmable             | Lamp Dependent                                                                      |  |
| Dimming Note         | Dimming requirements and compatible dimmers are dependent on the light bulb(s) used |  |
| Glass Description    | Clear Seeded                                                                        |  |
| Weight (lb.)         | 4.94                                                                                |  |
| Up/Down Installation | Down                                                                                |  |
| Fixture Type         | Wall Lantern                                                                        |  |
| Fixture Material     | Steel                                                                               |  |

| Dimensions                        |      |
|-----------------------------------|------|
| Back Plate or Canopy Width (in.)  | 4.5  |
| Back Plate or Canopy Height (in.) | 6.5  |
| Top to Outlet                     | 4.25 |