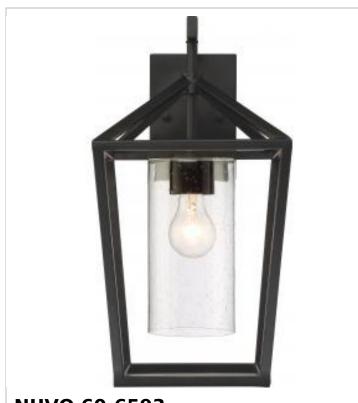

## SATCO' NUVO

Project Name

Prepared By

NUVO 60-6593 HOPEWELL 1 LT LARGE LANTERN

Notes

| General                           |                                                                                           |
|-----------------------------------|-------------------------------------------------------------------------------------------|
| Status                            | Active                                                                                    |
| Collection                        | Hopewell                                                                                  |
| Finish                            | Matte Black                                                                               |
| Style                             | Transitional                                                                              |
| Number of Lamps                   | 1                                                                                         |
| Height (in.)                      | 17.13                                                                                     |
| Width (in.)                       | 9                                                                                         |
| Length (in.)                      | 9                                                                                         |
| Extension (in.)                   | 10                                                                                        |
| Indoor or Outdoor Fixture         | Outdoor                                                                                   |
| Specifications                    |                                                                                           |
| Base                              | Medium                                                                                    |
| Bulb Type                         | Lamp Dependent                                                                            |
| Max Wattage                       | 60W                                                                                       |
| Voltage                           | 120V                                                                                      |
| Bulb Included                     | No                                                                                        |
| Dimmable                          | Lamp Dependent                                                                            |
| Dimming Note                      | Dimming requirements and compatible<br>dimmers are dependent on the light bulb(s)<br>used |
| Glass Description                 | Clear Seeded                                                                              |
| Weight (lb.)                      | 6.08                                                                                      |
| Up/Down Installation              | Down                                                                                      |
| Fixture Type                      | Wall Lantern                                                                              |
| Fixture Material                  | Steel                                                                                     |
| Dimensions                        |                                                                                           |
| Back Plate or Canopy Width (in.)  | 4.5                                                                                       |
| Back Plate or Canopy Height (in.) | 6.5                                                                                       |
| Top to Outlet                     | 4.25                                                                                      |
| Compliance                        |                                                                                           |
| Safety Listing                    | cETLus                                                                                    |
| Location Rating                   | Wet                                                                                       |
| UL Application                    | Outdoor                                                                                   |
| ENERGY STAR                       | No                                                                                        |
| DLC Approved                      | No                                                                                        |
| ADA Compliant                     | No                                                                                        |
| California Status                 | Lawful for sale in California                                                             |
| Title 20 / 24 Status              | Lawful for sale                                                                           |
| California Prop 65                | Lead                                                                                      |
| RoHS Compliant                    | Yes                                                                                       |
| Additional Information            |                                                                                           |
| Warranty                          | 1-Year                                                                                    |
| -                                 |                                                                                           |