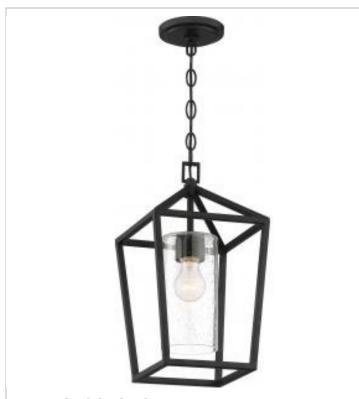

## SATCO' NUVO

Project Name

ocation

Prepared By

NUVO 60-6594 HOPEWELL 1 LT HANGING LANTERN

Notes

| General                             |                                                                                           |
|-------------------------------------|-------------------------------------------------------------------------------------------|
| Status                              | Active                                                                                    |
| Collection                          | Hopewell                                                                                  |
| Finish                              | Matte Black                                                                               |
| Style                               | Transitional                                                                              |
| Number of Lamps                     | 1                                                                                         |
| Height (in.)                        | 17.63                                                                                     |
| Width (in.)                         | 9                                                                                         |
| Length (in.)                        | 9                                                                                         |
| Indoor or Outdoor Fixture           | Outdoor                                                                                   |
| Specifications                      |                                                                                           |
| Base                                | Medium                                                                                    |
| Bulb Type                           | Lamp Dependent                                                                            |
| Max Wattage                         | 60W                                                                                       |
| Voltage                             | 120V                                                                                      |
| Bulb Included                       | No                                                                                        |
| Dimmable                            | Lamp Dependent                                                                            |
| Dimming Note                        | Dimming requirements and compatible<br>dimmers are dependent on the light bulb(s)<br>used |
| Glass Description                   | Clear Seeded                                                                              |
| Weight (lb.)                        | 6.75                                                                                      |
| Sloped Ceiling                      | Yes                                                                                       |
| Fixture Type                        | Hanging Lantern                                                                           |
| Fixture Material                    | Steel                                                                                     |
| Dimensions                          |                                                                                           |
| Back Plate or Canopy Height (in.)   | 0.79                                                                                      |
| Back Plate or Canopy Diameter (in.) | 5                                                                                         |
| Chain Length                        | 48 in.                                                                                    |
| Compliance                          |                                                                                           |
| Safety Listing                      | cETLus                                                                                    |
| Location Rating                     | Damp                                                                                      |
| UL Application                      | Outdoor                                                                                   |
| ENERGY STAR                         | No                                                                                        |
| DLC Approved                        | No                                                                                        |
| California Status                   | Lawful for sale in California                                                             |
| Title 20 / 24 Status                | Lawful for sale                                                                           |
| California Prop 65                  | Lead                                                                                      |
| RoHS Compliant                      | Yes                                                                                       |
| Additional Information              |                                                                                           |
| Includes                            | (1) 48 Inch Chain; (1) 12 Foot Wire                                                       |
| Warranty                            | 1-Year                                                                                    |
|                                     |                                                                                           |