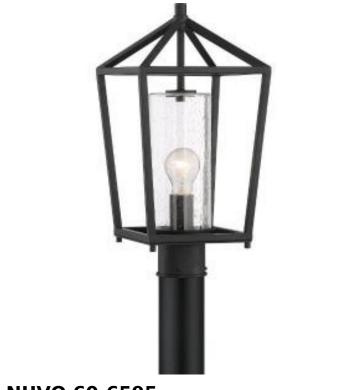

## SATCO NUVO

Project Name

ocation Prepared By

**NUVO 60-6595** 

HOPEWELL 1 LT POST LANTERN

Notes

ww1 08-25-2025 01:28:09

| General                   |              |  |
|---------------------------|--------------|--|
| Status                    | Active       |  |
| Collection                | Hopewell     |  |
| Finish                    | Matte Black  |  |
| Style                     | Transitional |  |
| Number of Lamps           | 1            |  |
| Height (in.)              | 17.63        |  |
| Width (in.)               | 9            |  |
| Length (in.)              | 9            |  |
| Indoor or Outdoor Fixture | Outdoor      |  |

| Specifications    |                                                                                     |
|-------------------|-------------------------------------------------------------------------------------|
| Base              | Medium                                                                              |
| Bulb Type         | Lamp Dependent                                                                      |
| Max Wattage       | 60W                                                                                 |
| Voltage           | 120V                                                                                |
| Bulb Included     | No                                                                                  |
| Dimmable          | Lamp Dependent                                                                      |
| Dimming Note      | Dimming requirements and compatible dimmers are dependent on the light bulb(s) used |
| Glass Description | Clear Seeded                                                                        |
| Weight (lb.)      | 6.18                                                                                |
| Fixture Type      | Post Lantern                                                                        |
| Fixture Material  | Steel                                                                               |