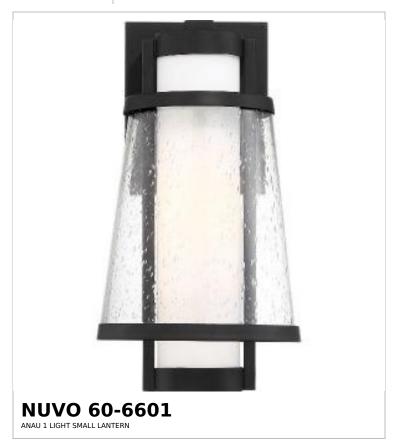

## SATCO NUVO

Project Name

ocation

Prepared By

Notes

rww1 07-09-2025 00:19:0

| Status                    | Discontinued |  |
|---------------------------|--------------|--|
| Collection                | Anau         |  |
| Finish                    | Matte Black  |  |
| Style                     | Contemporary |  |
| Number of Lamps           | 1            |  |
| Height (in.)              | 12.75        |  |
| Width (in.)               | 6.75         |  |
| Extension (in.)           | 7.38         |  |
| Indoor or Outdoor Fixture | Outdoor      |  |