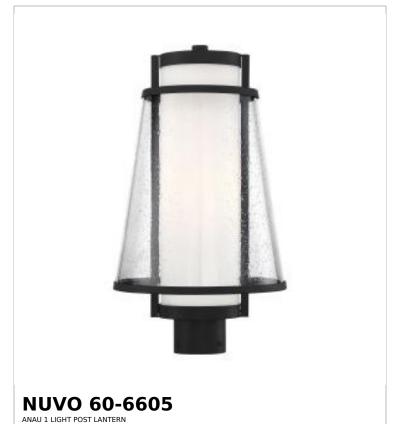

## SATCO NUVO

Project Name

ocation Prepared By

Notes

ww] 07-09-2025 00:19

| General                   |              |
|---------------------------|--------------|
| Status                    | Discontinued |
| Collection                | Anau         |
| Finish                    | Matte Black  |
| Style                     | Contemporary |
| Number of Lamps           | 1            |
| Height (in.)              | 18.38        |
| Width (in.)               | 10.5         |
| Indoor or Outdoor Fixture | Outdoor      |

| Specifications    |                                                                                     |
|-------------------|-------------------------------------------------------------------------------------|
| Base              | Medium                                                                              |
| Bulb Type         | Lamp Dependent                                                                      |
| Max Wattage       | 60W                                                                                 |
| Voltage           | 120V                                                                                |
| Bulb Included     | No                                                                                  |
| Dimmable          | Lamp Dependent                                                                      |
| Dimming Note      | Dimming requirements and compatible dimmers are dependent on the light bulb(s) used |
| Glass Description | Etched Opal and Clear                                                               |
| Weight (lb.)      | 10.07                                                                               |
| Fixture Type      | Post Lantern                                                                        |
| Fixture Material  | Steel                                                                               |