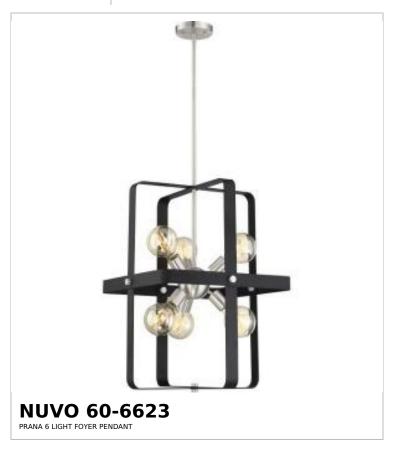

## SATCO NUVO

Project Name

ocation Prepared By

Notes

rw1 06-30-2025 00:02

| General                   |                              |  |
|---------------------------|------------------------------|--|
| Status                    | Discontinued                 |  |
| Collection                | Prana                        |  |
| Finish                    | Matte Black / Brushed Nickel |  |
| Number of Lamps           | 6                            |  |
| Height (in.)              | 24.63                        |  |
| Width (in.)               | 18                           |  |
| Indoor or Outdoor Fixture | Indoor                       |  |