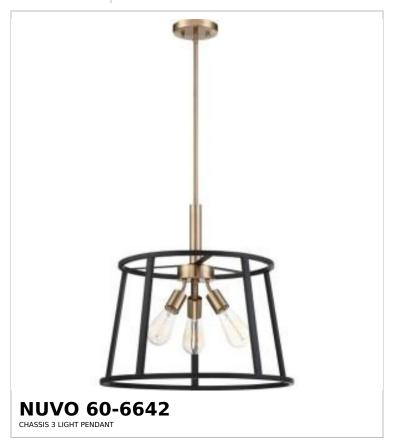

## SATCO NUVO

Project Name

ocation Prepared By

Notes

wl 08-19-2025 23:45:

| Status                    | Active                             |
|---------------------------|------------------------------------|
| Collection                | Chassis                            |
| Finish                    | Copper Brushed Brass / Matte Black |
| Style                     | Transitional                       |
| Number of Lamps           | 3                                  |
| Height (in.)              | 19                                 |
| Width (in.)               | 20                                 |
| Indoor or Outdoor Fixture | Indoor                             |