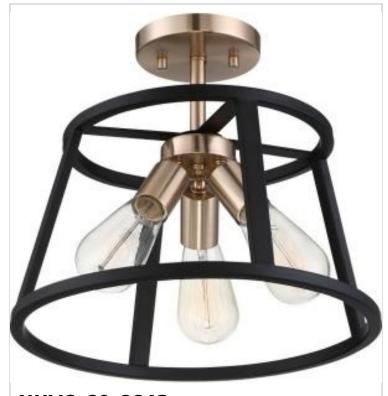

## SATCO NUVO

Project Name

ocation

Prepared By

**NUVO 60-6643** 

CHASSIS 3 LT SEMI FLUSH MOUNT

Notes

ww1 08-21-2025 22:56:29

| General                   |                                    |
|---------------------------|------------------------------------|
| Status                    | Active                             |
| Collection                | Chassis                            |
| Finish                    | Copper Brushed Brass / Matte Black |
| Style                     | Transitional                       |
| Number of Lamps           | 3                                  |
| Height (in.)              | 12                                 |
| Width (in.)               | 14                                 |
| Indoor or Outdoor Fixture | Indoor                             |

| Base             | Medium                                                                             |
|------------------|------------------------------------------------------------------------------------|
| Bulb Type        | Lamp Dependent                                                                     |
| Max Wattage      | 60W                                                                                |
| Voltage          | 120V                                                                               |
| Bulb Included    | No                                                                                 |
| Dimmable         | Lamp Dependent                                                                     |
| Dimming Note     | Dimming requirements and compatible dimmers are dependent on the light bulb(s used |
| Weight (lb.)     | 6.37                                                                               |
| Sloped Ceiling   | Yes with Pendant Conv Kit                                                          |
| Fixture Type     | Semi Flush                                                                         |
| Fixture Material | Steel                                                                              |