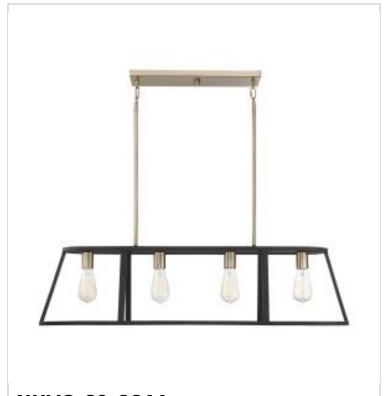

## SATCO NUVO

Project Name

ocation Prepared By

**NUVO 60-6644** 

CHASSIS 4 LIGHT ISLAND PENDANT

Notes

ww1 08-19-2025 23:45:3

| General                   |                                    |  |
|---------------------------|------------------------------------|--|
| Status                    | Active                             |  |
| Collection                | Chassis                            |  |
| Finish                    | Copper Brushed Brass / Matte Black |  |
| Style                     | Transitional                       |  |
| Number of Lamps           | 4                                  |  |
| Height (in.)              | 10.38                              |  |
| Width (in.)               | 12                                 |  |
| Length (in.)              | 40                                 |  |
| Indoor or Outdoor Fixture | Indoor                             |  |