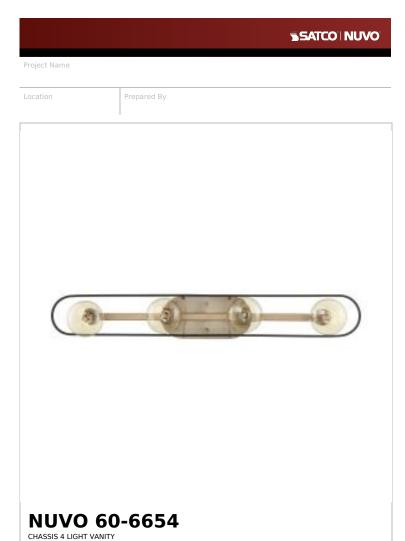

Notes

| Status                    | Active                             |
|---------------------------|------------------------------------|
| Collection                | Chassis                            |
| Finish                    | Copper Brushed Brass / Matte Black |
| Style                     | Transitional                       |
| Number of Lamps           | 4                                  |
| Height (in.)              | 4.75                               |
| Width (in.)               | 32.25                              |
| Extension (in.)           | 4.63                               |
| Indoor or Outdoor Fixture | Indoor                             |

| Base                 | Medium                                                                              |
|--------