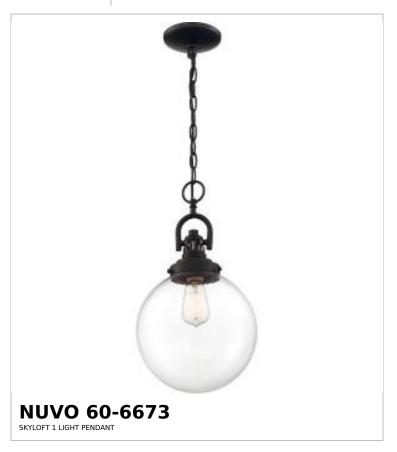

## SATCO NUVO

Project Name

ocation Prepared By

Notes

rww1 09-07-2025 21:00:0

| General                   |                     |  |
|---------------------------|---------------------|--|
| Status                    | Active              |  |
| Collection                | Skyloft             |  |
| Finish                    | Aged Bronze / Clear |  |
| Style                     | Transitional        |  |
| Number of Lamps           | 1                   |  |
| Height (in.)              | 17.63               |  |
| Width (in.)               | 9.88                |  |
| Indoor or Outdoor Fixture | Indoor              |  |

| Base             | Medium                                                                             |
|------------------|------------------------------------------------------------------------------------|
| Bulb Type        | Lamp Dependent                                                                     |
| Max Wattage      | 100W                                                                               |
| Voltage          | 120V                                                                               |
| Bulb Included    | No                                                                                 |
| Dimmable         | Lamp Dependent                                                                     |
| Dimming Note     | Dimming requirements and compatible dimmers are dependent on the light bulb(s used |
| Weight (lb.)     | 4.93                                                                               |
| Sloped Ceiling   | Yes                                                                                |
| Fixture Type     | Pendant                                                                            |
| Fixture Material | Steel                                                                              |

| Dimensions                          |        |
|-------------------------------------|--------|
| Back Plate or Canopy Height (in.)   | 1.02   |
| Back Plate or Canopy Diameter (in.) | 4.92   |
| Chain Length                        | 48 in. |