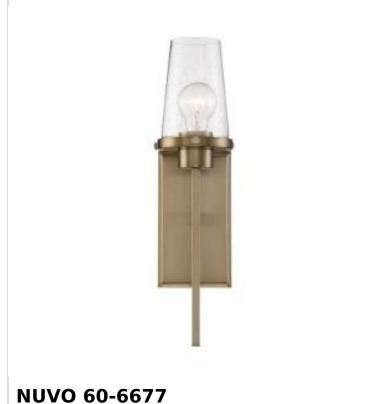

## SATCO NUVO

Project Name

Location

Prepared By

RECTOR 1 LIGHT WALL SCONCE

Notes

| General                           |                                                                                           |
|-----------------------------------|-------------------------------------------------------------------------------------------|
| Status                            | Discontinued                                                                              |
| Collection                        | Rector                                                                                    |
| Finish                            | Burnished Brass                                                                           |
| Style                             | Transitional                                                                              |
| Number of Lamps                   | 1                                                                                         |
| Height (in.)                      | 18                                                                                        |
| Width (in.)                       | 4.5                                                                                       |
| Extension (in.)                   | 6.25                                                                                      |
| Indoor or Outdoor Fixture         | Indoor                                                                                    |
| Specifications                    |                                                                                           |
| Base                              | Medium                                                                                    |
| Bulb Type                         | Lamp Dependent                                                                            |
| Max Wattage                       | 100W                                                                                      |
| Voltage                           | 120V                                                                                      |
| Bulb Included                     | No                                                                                        |
| Dimmable                          | Lamp Dependent                                                                            |
| Dimming Note                      | Dimming requirements and compatible<br>dimmers are dependent on the light bulb(s)<br>used |
| Weight (lb.)                      | 2.95                                                                                      |
| Up/Down Installation              | Up                                                                                        |
| Fixture Type                      | Sconce                                                                                    |
| Fixture Material                  | Steel                                                                                     |
| Dimensions                        |                                                                                           |
| Back Plate or Canopy Width (in.)  | 4.5                                                                                       |
| Back Plate or Canopy Height (in.) | 8.25                                                                                      |
| Top to Outlet                     | 10.75                                                                                     |
| Compliance                        |                                                                                           |
| Safety Listing                    | cULus                                                                                     |
| Location Rating                   | Damp                                                                                      |
| UL Application                    | Wall                                                                                      |
| ENERGY STAR                       | No                                                                                        |
| DLC Approved                      | No                                                                                        |
| ADA Compliant                     | No                                                                                        |
| California Status                 | Lawful for sale in California                                                             |
| Title 20 / 24 Status              | Lawful for sale                                                                           |
| California Prop 65                | Lead                                                                                      |
| RoHS Compliant                    | Yes                                                                                       |
| Additional Information            |                                                                                           |
|                                   | 1                                                                                         |