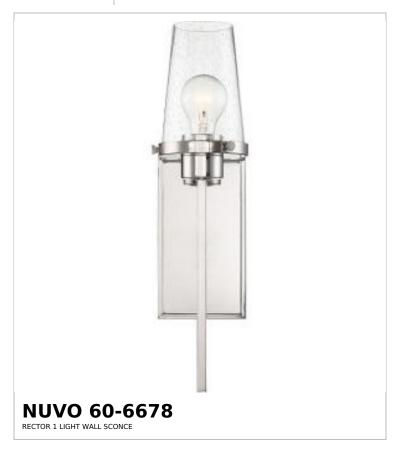

## SATCO NUVO

Project Name

ocation Prepared By

Notes

rww1 05-07-2025 00:42:0

| Status                    | Discontinued                         |
|---------------------------|--------------------------------------|
| Collection                | Rector                               |
| Finish                    | Polished Nickel / Clear Seeded Glass |
| Style                     | Transitional                         |
| Number of Lamps           | 1                                    |
| Height (in.)              | 18                                   |
| Width (in.)               | 4.5                                  |
| Extension (in.)           | 6.25                                 |
| Indoor or Outdoor Fixture | Indoor                               |