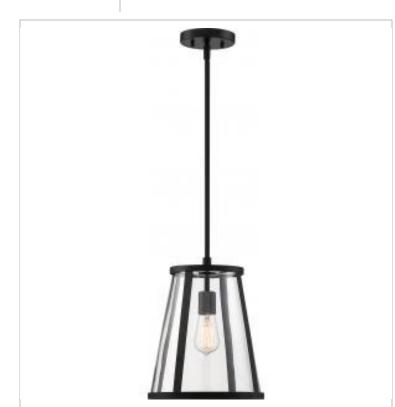

## SATCO' NUVO

Project Name

Prepared By

NUVO 60-6699 BRUGE 1 LIGHT PENDANT

Notes

| Active                                                                                    |
|-------------------------------------------------------------------------------------------|
| Bruge                                                                                     |
| Matte Black / Clear Glass                                                                 |
| Transitional                                                                              |
|                                                                                           |
| 13                                                                                        |
| 10.5                                                                                      |
| Indoor                                                                                    |
|                                                                                           |
| Medium                                                                                    |
| Lamp Dependent                                                                            |
| 100W                                                                                      |
| 120V                                                                                      |
| No                                                                                        |
| Lamp Dependent                                                                            |
| Dimming requirements and compatible<br>dimmers are dependent on the light bulb(s)<br>used |
| Clear Glass                                                                               |
| 9.99                                                                                      |
| Yes 90 degree canopy incl                                                                 |
| Pendant                                                                                   |
| Steel                                                                                     |
|                                                                                           |
| 0.79                                                                                      |
| 5                                                                                         |
| 36 in.                                                                                    |
|                                                                                           |
| cULus                                                                                     |
| Dry                                                                                       |
| Ceiling                                                                                   |
| No                                                                                        |
| No                                                                                        |
| Lawful for sale in California                                                             |
| Lawful for sale                                                                           |
| Lead                                                                                      |
| Yes                                                                                       |
|                                                                                           |
| (2) 6 Inch Rods; (2) 12 Inch Rods; (1) 12 Foot                                            |
| Wire                                                                                      |
|                                                                                           |