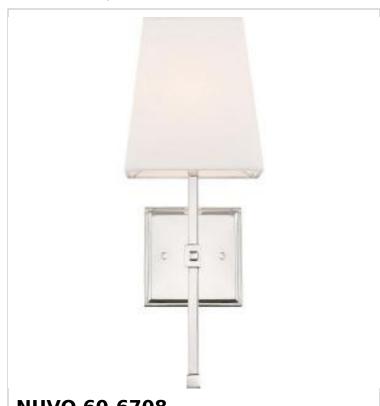

## SATCO NUVO

Project Name

Prepared By

**NUVO 60-6708** HIGHLINE 1 LIGHT VANITY

Notes

| General                           |                                                                                                       |
|-----------------------------------|-------------------------------------------------------------------------------------------------------|
| Status                            | Active                                                                                                |
| Collection                        | Highline                                                                                              |
| Finish                            | Polished Nickel / White Fabric                                                                        |
| Style                             | Traditional                                                                                           |
| Number of Lamps                   | 1                                                                                                     |
| Height (in.)                      | 16                                                                                                    |
| Width (in.)                       | 6                                                                                                     |
| Extension (in.)                   | 7.25                                                                                                  |
| Indoor or Outdoor Fixture         | Indoor                                                                                                |
| Specifications                    |                                                                                                       |
| Base                              | Candelabra                                                                                            |
| Bulb Type                         | Lamp Dependent                                                                                        |
| Max Wattage                       | 60W                                                                                                   |
| Voltage                           | 120V                                                                                                  |
| Bulb Included                     | No                                                                                                    |
| Dimmable                          | Lamp Dependent                                                                                        |
| Dimming Note                      | Dimming requirements and compatible<br>dimmers are dependent on the light bulb(s)<br>used             |
| Weight (lb.)                      | 2.44                                                                                                  |
| Up/Down Installation              | Up                                                                                                    |
| Fixture Type                      | Vanity                                                                                                |
| Fixture Material                  | Steel                                                                                                 |
| Dimensions                        |                                                                                                       |
| Back Plate or Canopy Width (in.)  | 4.5                                                                                                   |
| Back Plate or Canopy Height (in.) | 4.5                                                                                                   |
| Top to Outlet                     | 10                                                                                                    |
| Compliance                        |                                                                                                       |
| Safety Listing                    | cULus                                                                                                 |
| Location Rating                   | Damp                                                                                                  |
| UL Application                    | Wall                                                                                                  |
| ENERGY STAR                       | No                                                                                                    |
| DLC Approved                      | No                                                                                                    |
| ADA Compliant                     | No                                                                                                    |
| California Status                 | Lawful for sale in California                                                                         |
| Title 20 / 24 Status              | Lawful for sale                                                                                       |
| California Prop 65                | Lead                                                                                                  |
| RoHS Compliant                    | Yes                                                                                                   |
| Additional Information            |                                                                                                       |
| Specification Note                | Shade is square at top and bottom. Top of shade is 4.5x4.5 and bottom is 6x6. Height of shade is 6.75 |
| Warranty                          | 1-Year                                                                                                |