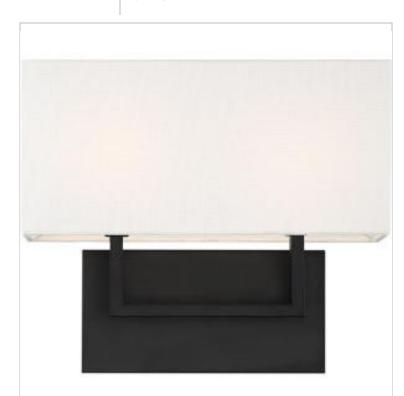

## SATCO NUVO

General

Collection

Status

Project Name

Prepared By

**NUVO 60-6719** TRIBECA 2 LIGHT VANITY

Notes

| Collection                        | ITIDECa                                                                                   |
|-----------------------------------|-------------------------------------------------------------------------------------------|
| Finish                            | Aged Bronze / White Fabric                                                                |
| Style                             | Contemporary                                                                              |
| Number of Lamps                   | 2                                                                                         |
| Height (in.)                      | 11.63                                                                                     |
| Width (in.)                       | 14                                                                                        |
| Extension (in.)                   | 6                                                                                         |
| Indoor or Outdoor Fixture         | Indoor                                                                                    |
| Specifications                    |                                                                                           |
| Base                              | Candelabra                                                                                |
| Bulb Type                         | Lamp Dependent                                                                            |
| Max Wattage                       | 60W                                                                                       |
| Voltage                           | 120V                                                                                      |
| Bulb Included                     | No                                                                                        |
| Dimmable                          | Lamp Dependent                                                                            |
| Dimming Note                      | Dimming requirements and compatible<br>dimmers are dependent on the light bulb(s)<br>used |
| Weight (lb.)                      | 3.89                                                                                      |
| Up/Down Installation              | Up                                                                                        |
| Fixture Type                      | Vanity                                                                                    |
| Fixture Material                  | Steel                                                                                     |
| Dimensions                        |                                                                                           |
| Back Plate or Canopy Width (in.)  | 9.8                                                                                       |
| Back Plate or Canopy Height (in.) | 5                                                                                         |
| Top to Outlet                     | 9.25                                                                                      |
| Compliance                        |                                                                                           |
| Safety Listing                    | cULus                                                                                     |
| Location Rating                   | Damp                                                                                      |
| UL Application                    | Wall                                                                                      |
| ENERGY STAR                       | No                                                                                        |
| DLC Approved                      | No                                                                                        |
| ADA Compliant                     | No                                                                                        |
| California Status                 | Lawful for sale in California                                                             |
| Title 20 / 24 Status              | Lawful for sale                                                                           |
| California Prop 65                | Lead                                                                                      |
| RoHS Compliant                    | Yes                                                                                       |
| Additional Information            |                                                                                           |
| Warranty                          | 1-Year                                                                                    |