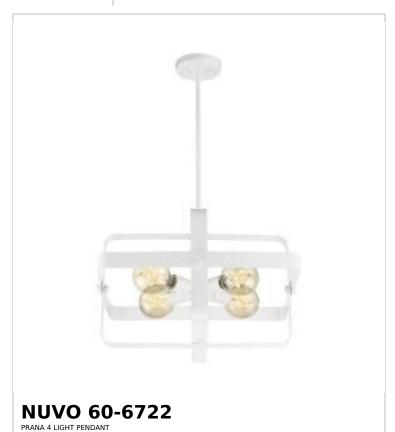

## SATCO NUVO

Project Name

ocation Prepared By

Notes

rw1 06-30-2025 00:02

| General                   |              |
|---------------------------|--------------|
| Status                    | Discontinued |
| Collection                | Prana        |
| Finish                    | White        |
| Number of Lamps           | 4            |
| Height (in.)              | 12           |
| Width (in.)               | 20           |
| Indoor or Outdoor Fixture | Indoor       |