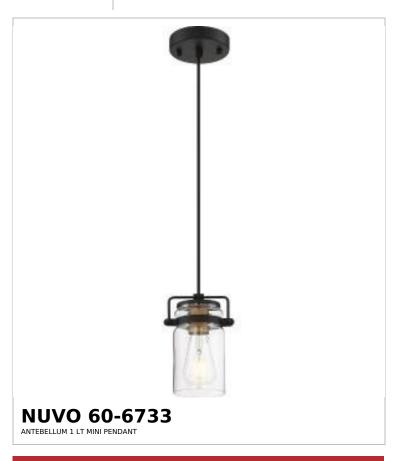

## SATCO NUVO

Project Name

ocation Prepared By

Notes

rww] 08-21-2025 22:56:

| General                   |             |  |
|---------------------------|-------------|--|
| Status                    | Active      |  |
| Collection                | Antebellum  |  |
| Finish                    | Black       |  |
| Style                     | Traditional |  |
| Number of Lamps           | 1           |  |
| Height (in.)              | 7.5         |  |
| Width (in.)               | 5           |  |
| Indoor or Outdoor Fixture | Indoor      |  |