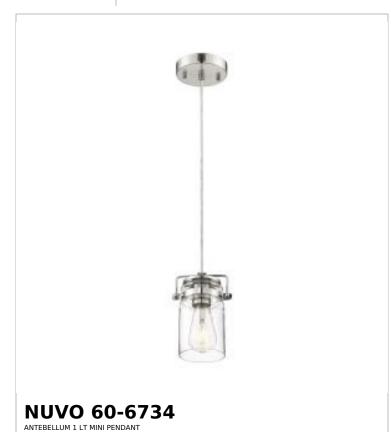

Project Name

ocation Prepared By

Notes

ww1 08-21-2025 22:56:2

| Status                    | Active                        |
|---------------------------|-------------------------------|
| Collection                | Antebellum                    |
| Finish                    | Polished Nickel / Clear Glass |
| Style                     | Traditional                   |
| Number of Lamps           | 1                             |
| Height (in.)              | 7.5                           |
| Width (in.)               | 5                             |
| Indoor or Outdoor Fixture | Indoor                        |