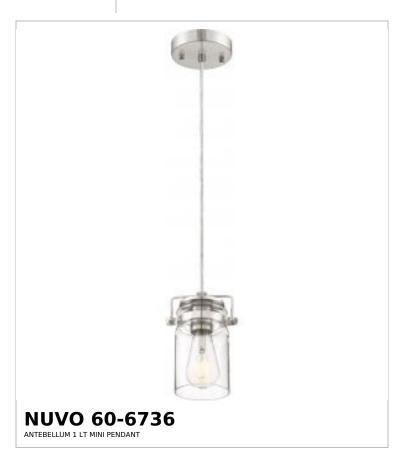

## SATCO NUVO

Project Name

ocation Prepared By

Notes

rww1 08-21-2025 22:56:

| General                   |                              |  |
|---------------------------|------------------------------|--|
| Status                    | Active                       |  |
| Collection                | Antebellum                   |  |
| Finish                    | Brushed Nickel / Clear Glass |  |
| Style                     | Traditional                  |  |
| Number of Lamps           | 1                            |  |
| Height (in.)              | 7.5                          |  |
| Width (in.)               | 5                            |  |
| Indoor or Outdoor Fixture | Indoor                       |  |