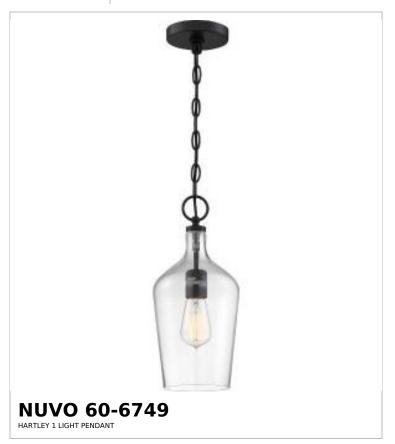

## SATCO NUVO

Project Name

ocation Prepared By

Notes

rw1 08-18-2025 00:09:1

Dimensions

Back Plate or Canopy Height (in.)

Back Plate or Canopy Diameter (in.)

| Status                    | Active                    |
|---------------------------|---------------------------|
| Collection                | Hartley                   |
| Finish                    | Matte Black / Clear Glass |
| Style                     | Transitional              |
| Number of Lamps           | 1                         |
| Height (in.)              | 14.38                     |
| Width (in.)               | 6.5                       |
| Indoor or Outdoor Fixture | Indoor                    |