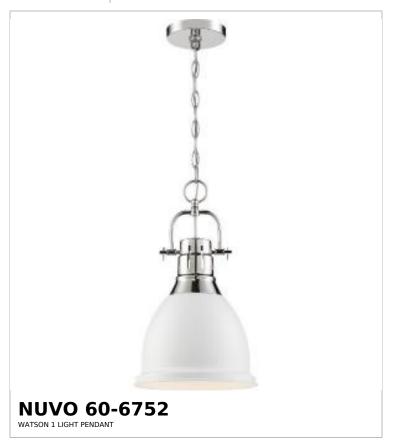

## SATCO NUVO

Project Name

ocation Prepared By

Notes

ww1 05-21-2025 00:07:0

| Status                    | Discontinued            |  |
|---------------------------|-------------------------|--|
| Collection                | Watson                  |  |
| Finish                    | Polished Nickel / White |  |
| Style                     | Traditional             |  |
| Number of Lamps           | 1                       |  |
| Height (in.)              | 16.88                   |  |
| Width (in.)               | 10.25                   |  |
| Indoor or Outdoor Fixture | Indoor                  |  |