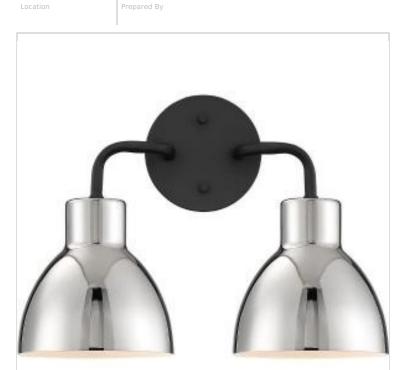

## SATCO NUVO

Project Name

NUVO 60-6772 SLOAN 2 LIGHT VANITY

Notes

| General                             |                                                                                           |
|-------------------------------------|-------------------------------------------------------------------------------------------|
| Status                              | Active                                                                                    |
| Collection                          | Sloan                                                                                     |
| Finish                              | Matte Black / Polished Nickel                                                             |
| Style                               | Contemporary                                                                              |
| Number of Lamps                     | 2                                                                                         |
| Height (in.)                        | 10.38                                                                                     |
| Width (in.)                         | 13.75                                                                                     |
| Extension (in.)                     | 6.63                                                                                      |
| Indoor or Outdoor Fixture           | Indoor                                                                                    |
| Specifications                      |                                                                                           |
| Base                                | Medium                                                                                    |
| Bulb Type                           | Lamp Dependent                                                                            |
| Max Wattage                         | 100W                                                                                      |
| Voltage                             | 120V                                                                                      |
| Bulb Included                       | No                                                                                        |
| Dimmable                            | Lamp Dependent                                                                            |
| Dimming Note                        | Dimming requirements and compatible<br>dimmers are dependent on the light bulb(s)<br>used |
| Fabric Description                  | Polished Nickel                                                                           |
| Weight (lb.)                        | 3.24                                                                                      |
| Up/Down Installation                | Universal                                                                                 |
| Fixture Type                        | Vanity                                                                                    |
| Fixture Material                    | Steel                                                                                     |
| Dimensions                          |                                                                                           |
| Back Plate or Canopy Diameter (in.) | 4.75                                                                                      |
| Top to Outlet                       | 2.25                                                                                      |
| Compliance                          |                                                                                           |
| Safety Listing                      | cULus                                                                                     |
| Location Rating                     | Damp                                                                                      |
| UL Application                      | Wall                                                                                      |
| ENERGY STAR                         | No                                                                                        |
| DLC Approved                        | No                                                                                        |
| ADA Compliant                       | No                                                                                        |
| California Status                   | Lawful for sale in California                                                             |
| Title 20 / 24 Status                | Lawful for sale                                                                           |
| California Prop 65                  | Lead                                                                                      |
| RoHS Compliant                      | Yes                                                                                       |
| Additional Information              |                                                                                           |
| Warranty                            | 1-Year                                                                                    |