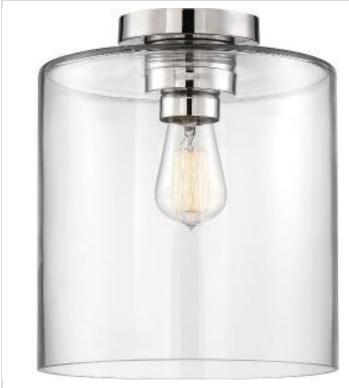

## SATCO NUVO

Project Name

ocation

Prepared By

**NUVO 60-6778** 

CHANTECLEER 1 LIGHT SEMI FLUSH

Notes

www1 08-21-2025 22:56:

| General                   |                               |  |
|---------------------------|-------------------------------|--|
| Status                    | Active                        |  |
| Collection                | Chantecleer                   |  |
| Finish                    | Polished Nickel / Clear Glass |  |
| Style                     | Contemporary                  |  |
| Number of Lamps           | 1                             |  |
| Height (in.)              | 11.38                         |  |
| Width (in.)               | 9.88                          |  |
| Indoor or Outdoor Fixture | Indoor                        |  |

| Specifications    |                                                                                     |
|-------------------|-------------------------------------------------------------------------------------|
| Base              | Medium                                                                              |
| Bulb Type         | Lamp Dependent                                                                      |
| Max Wattage       | 100W                                                                                |
| Voltage           | 120V                                                                                |
| Bulb Included     | No                                                                                  |
| Dimmable          | Lamp Dependent                                                                      |
| Dimming Note      | Dimming requirements and compatible dimmers are dependent on the light bulb(s) used |
| Glass Description | Clear Glass                                                                         |
| Weight (lb.)      | 6.48                                                                                |
| Sloped Ceiling    | No                                                                                  |
| Fixture Type      | Semi Flush                                                                          |
| Fixture Material  | Steel                                                                               |