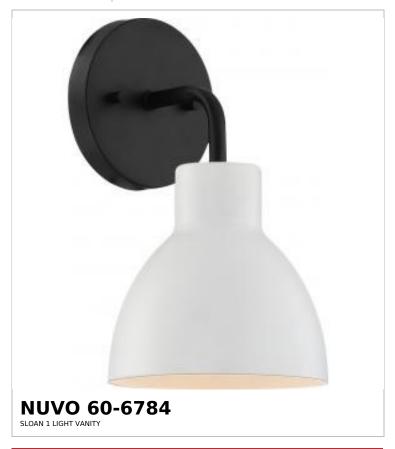

## SATCO NUVO

Project Name

Prepared By

Notes

| Status                    | Active                    |
|---------------------------|---------------------------|
| Collection                | Sloan                     |
| Finish                    | Matte Black / Matte White |
| Style                     | Contemporary              |
| Number of Lamps           | 1                         |
| Height (in.)              | 10.38                     |
| Width (in.)               | 5.88                      |
| Extension (in.)           | 6.63                      |
| Indoor or Outdoor Fixture | Indoor                    |