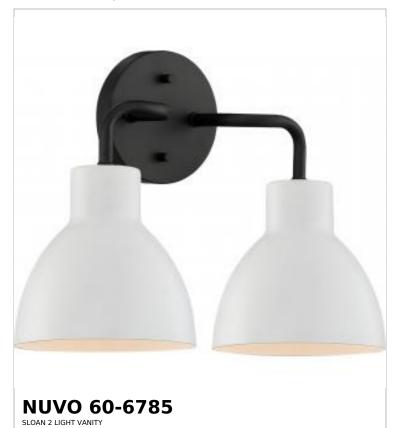

## SATCO NUVO

Project Name

ocation Prepared By

Notes

rw1 08-21-2025 22:56:2

| General                   |                           |
|---------------------------|---------------------------|
| Status                    | Active                    |
| Collection                | Sloan                     |
| Finish                    | Matte Black / Matte White |
| Style                     | Contemporary              |
| Number of Lamps           | 2                         |
| Height (in.)              | 10.38                     |
| Width (in.)               | 13.75                     |
| Extension (in.)           | 6.63                      |
| Indoor or Outdoor Fixture | Indoor                    |