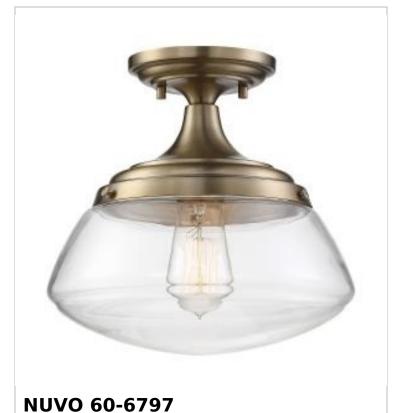

## SATCO NUVO

Project Name

ocation Prepared By

Notes

KEW 1 LIGHT SEMI FLUSH

www1 08-21-2025 22:56:0

| General                   |                         |  |  |
|---------------------------|-------------------------|--|--|
| Status                    | Active                  |  |  |
| Collection                | Kew                     |  |  |
| Finish                    | Burnished Brass / Clear |  |  |
| Style                     | Transitional            |  |  |
| Number of Lamps           | 1                       |  |  |
| Height (in.)              | 10                      |  |  |
| Width (in.)               | 10.38                   |  |  |
| Indoor or Outdoor Fixture | Indoor                  |  |  |

| Specifications    |                                                                                     |  |
|-------------------|-------------------------------------------------------------------------------------|--|
| Base              | Medium                                                                              |  |
| Bulb Type         | Lamp Dependent                                                                      |  |
| Max Wattage       | 60W                                                                                 |  |
| Voltage           | 120V                                                                                |  |
| Bulb Included     | No                                                                                  |  |
| Dimmable          | Lamp Dependent                                                                      |  |
| Dimming Note      | Dimming requirements and compatible dimmers are dependent on the light bulb(s) used |  |
| Glass Description | Clear Glass                                                                         |  |
| Weight (lb.)      | 3.93                                                                                |  |
| Sloped Ceiling    | No                                                                                  |  |
| Fixture Type      | Semi Flush                                                                          |  |
| Fixture Material  | Brass / Glass                                                                       |  |