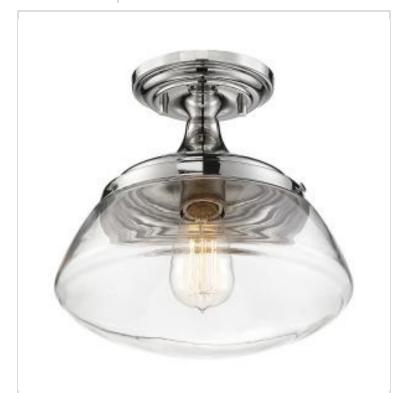

## SATCO NUVO

Project Name

ocation Prepared By

**NUVO 60-6798** 

KEW 1 LIGHT SEMI FLUSH

Notes

www1 08-25-2025 01:28:0

| General                   |                               |  |
|---------------------------|-------------------------------|--|
| Status                    | Active                        |  |
| Collection                | Kew                           |  |
| Finish                    | Polished Nickel / Clear Glass |  |
| Style                     | Transitional                  |  |
| Number of Lamps           | 1                             |  |
| Height (in.)              | 10                            |  |
| Width (in.)               | 10.38                         |  |
| Indoor or Outdoor Fixture | Indoor                        |  |