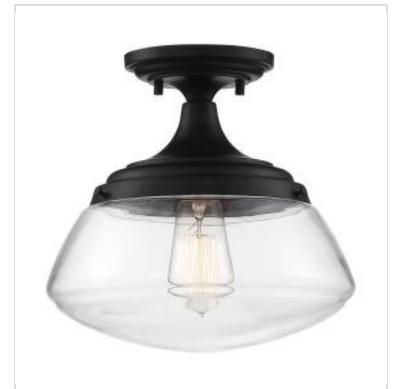

## SATCO NUVO

Project Name

ocation Prepared By

Notes

**NUVO 60-6799** 

KEW 1 LIGHT SEMI FLUSH

www1 08-25-2025 01:28:0

| General                   |                     |  |  |  |
|---------------------------|---------------------|--|--|--|
| Status                    | Active              |  |  |  |
| Collection                | Kew                 |  |  |  |
| Finish                    | Aged Bronze / Clear |  |  |  |
| Style                     | Transitional        |  |  |  |
| Number of Lamps           | 1                   |  |  |  |
| Height (in.)              | 10                  |  |  |  |
| Width (in.)               | 10.38               |  |  |  |
| Indoor or Outdoor Fixture | Indoor              |  |  |  |