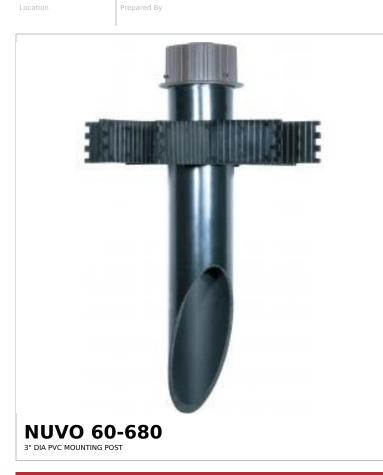

## SATCO NUVO

Project Name

| Status<br>Width (in.)<br>Height (in.)<br>Finish<br>Safety Listing<br>Location Rating<br>Each UPC | Active<br>3<br>18       |
|--------------------------------------------------------------------------------------------------|-------------------------|
| Height (in.)<br>Finish<br>Safety Listing<br>Location Rating                                      |                         |
| Safety Listing<br>Location Rating                                                                | 18                      |
| Safety Listing<br>Location Rating                                                                |                         |
| ocation Rating                                                                                   | Light Gray              |
| -                                                                                                | cULus                   |
| Each UPC                                                                                         | Wet                     |
|                                                                                                  | 045923606809            |
| Physical                                                                                         |                         |
| Diameter                                                                                         | 3                       |
| inish Family                                                                                     | Gray                    |
| Material                                                                                         | PVC                     |
| Additional Information                                                                           |                         |
| For Use With                                                                                     | 62-1202,62-1204,62-1208 |
| Narranty                                                                                         | 1-Year                  |
| Compliance                                                                                       |                         |
| California Prop 65                                                                               | Lead                    |
| RoHS Compliant                                                                                   | No                      |