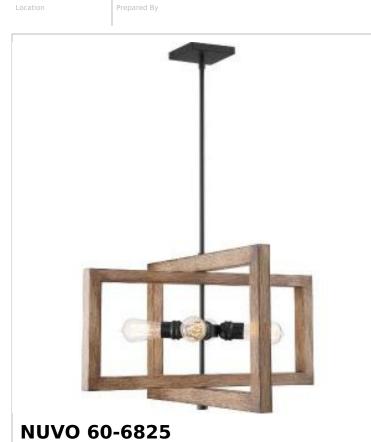

## SATCO' NUVO

Project Name

BEACON 4 LIGHT LARGE PENDANT

Notes

| General                             |                                                                                           |
|-------------------------------------|-------------------------------------------------------------------------------------------|
| Status                              | Discontinued                                                                              |
| Collection                          | Beacon                                                                                    |
| Finish                              | Black / Honey Wood                                                                        |
| Number of Lamps                     | 4                                                                                         |
| Height (in.)                        | 34                                                                                        |
| Width (in.)                         | 24                                                                                        |
| Length (in.)                        | 24                                                                                        |
| Indoor or Outdoor Fixture           | Indoor                                                                                    |
| Specifications                      |                                                                                           |
| Base                                | Medium                                                                                    |
| Bulb Type                           | Lamp Dependent                                                                            |
| Max Wattage                         | 60W                                                                                       |
| Voltage                             | 120V                                                                                      |
| Bulb Included                       | No                                                                                        |
| Dimmable                            | Lamp Dependent                                                                            |
| Dimming Note                        | Dimming requirements and compatible<br>dimmers are dependent on the light bulb(s)<br>used |
| Weight (lb.)                        | 12.58                                                                                     |
| Sloped Ceiling                      | No                                                                                        |
| Fixture Type                        | Pendant                                                                                   |
| Fixture Material                    | Steel                                                                                     |
| Dimensions                          |                                                                                           |
| Back Plate or Canopy Height (in.)   | 0.63                                                                                      |
| Back Plate or Canopy Diameter (in.) | 4.75                                                                                      |
| Stem Length                         | 36 in.                                                                                    |
| Compliance                          |                                                                                           |
| Safety Listing                      | cETLus                                                                                    |
| Location Rating                     | Dry                                                                                       |
| UL Application                      | Ceiling                                                                                   |
| ENERGY STAR                         | No                                                                                        |
| DLC Approved                        | No                                                                                        |
| California Status                   | Lawful for sale in California                                                             |
| Title 20 / 24 Status                | Lawful for sale                                                                           |
| California Prop 65                  | Lead                                                                                      |
| RoHS Compliant                      | Yes                                                                                       |
| Additional Information              |                                                                                           |
| Includes                            | (2) 6 Inch Rods; (2) 12 Inch Rods; (1) 12 Foot<br>Wire                                    |
| Warranty                            | 1-Year                                                                                    |