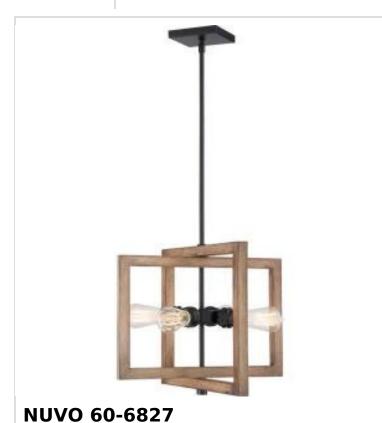

## SATCO' NUVO

Project Name

Prepared By

BEACON 4 LIGHT SMALL PENDANT

Notes

| General                             |                                                                                           |
|-------------------------------------|-------------------------------------------------------------------------------------------|
| Status                              | Discontinued                                                                              |
| Collection                          | Beacon                                                                                    |
| Finish                              | Black / Honey Wood                                                                        |
| Number of Lamps                     | 4                                                                                         |
| Height (in.)                        | 14.25                                                                                     |
| Width (in.)                         | 16                                                                                        |
| Length (in.)                        | 16                                                                                        |
| Indoor or Outdoor Fixture           | Indoor                                                                                    |
| Specifications                      |                                                                                           |
| Base                                | Medium                                                                                    |
| Bulb Type                           | Lamp Dependent                                                                            |
| Max Wattage                         | 60W                                                                                       |
| Voltage                             | 120V                                                                                      |
| Bulb Included                       | No                                                                                        |
| Dimmable                            | Lamp Dependent                                                                            |
| Dimming Note                        | Dimming requirements and compatible<br>dimmers are dependent on the light bulb(s)<br>used |
| Weight (lb.)                        | 12.71                                                                                     |
| Sloped Ceiling                      | No                                                                                        |
| Fixture Type                        | Pendant                                                                                   |
| Fixture Material                    | Steel                                                                                     |
| Dimensions                          |                                                                                           |
| Back Plate or Canopy Height (in.)   | 0.63                                                                                      |
| Back Plate or Canopy Diameter (in.) | 4.75                                                                                      |
| Stem Length                         | 36 in.                                                                                    |
| Compliance                          |                                                                                           |
| Safety Listing                      | cETLus                                                                                    |
| Location Rating                     | Dry                                                                                       |
| UL Application                      | Ceiling                                                                                   |
| Energy Star                         | No                                                                                        |
| DLC Approved                        | No                                                                                        |
| California Status                   | Lawful for sale in California                                                             |
| Title 20 / 24 Status                | Lawful for sale                                                                           |
| California Prop 65                  | Lead                                                                                      |
| RoHS Compliant                      | Yes                                                                                       |
| Additional Information              |                                                                                           |
| Includes                            | (2) 6 inch Rods; (2) 12 inch Rods; (1) 12 foot<br>Wire                                    |
| Warranty                            | 3 Year Limited - Fixtures                                                                 |