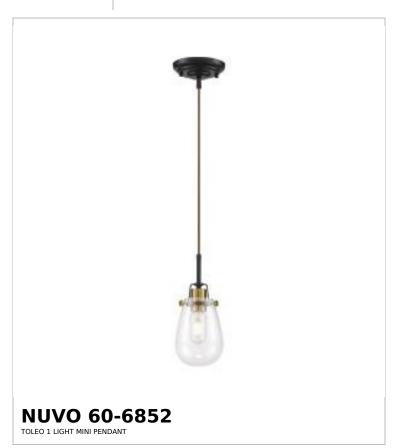

## SATCO NUVO

Project Name

ocation Prepared By

Notes

ww] 09-11-2025 23:43:0

| General                   |                               |  |
|---------------------------|-------------------------------|--|
| Status                    | Discontinued                  |  |
| Collection                | Toleo                         |  |
| Finish                    | Black / Vintage Brass Accents |  |
| Style                     | Transitional                  |  |
| Number of Lamps           | 1                             |  |
| Height (in.)              | 10.75                         |  |
| Width (in.)               | 4.75                          |  |
| Indoor or Outdoor Fixture | Indoor                        |  |