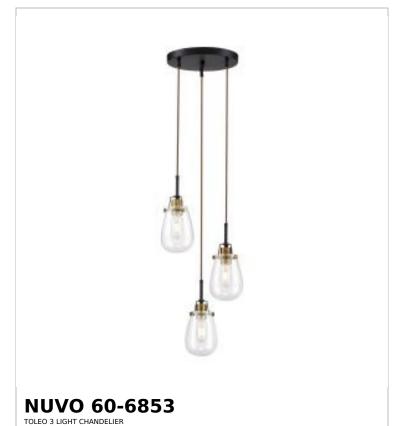

## SATCO NUVO

Project Name

cation Prepared By

Notes

ww1 09-14-2025 23:06:1

| Status                    | Obsolete                      |
|---------------------------|-------------------------------|
| Collection                | Toleo                         |
| Finish                    | Black / Vintage Brass Accents |
| Style                     | Transitional                  |
| Number of Lamps           | 3                             |
| Height (in.)              | 10.75                         |
| Width (in.)               | 12.5                          |
| Indoor or Outdoor Fixture | Indoor                        |