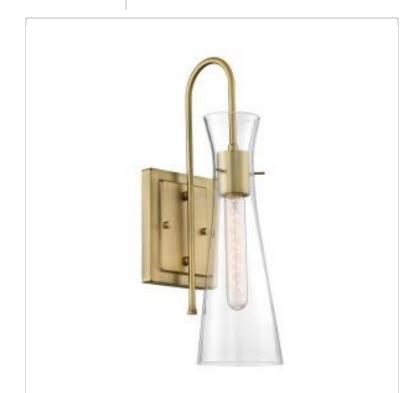

## NUVO 60-6857 BAHARI 1 LIGHT WALL SCONCE

Notes

| General                           |                                                                                           |
|-----------------------------------|-------------------------------------------------------------------------------------------|
| Status                            | Active                                                                                    |
| Collection                        | Bahari                                                                                    |
| Finish                            | Vintage Brass                                                                             |
| Style                             | Traditional                                                                               |
| Number of Lamps                   | 1                                                                                         |
| Height (in.)                      | 17.5                                                                                      |
| Width (in.)                       | 4.75                                                                                      |
| Extension (in.)                   | 7                                                                                         |
| Indoor or Outdoor Fixture         | Indoor                                                                                    |
| Specifications                    |                                                                                           |
| Base                              | Medium                                                                                    |
| Bulb Type                         | Lamp Dependent                                                                            |
| Max Wattage                       | 60W                                                                                       |
| Voltage                           | 120V                                                                                      |
| Bulb Included                     | No                                                                                        |
| Dimmable                          | Lamp Dependent                                                                            |
| Dimming Note                      | Dimming requirements and compatible<br>dimmers are dependent on the light bulb(s)<br>used |
| Glass Description                 | Clear                                                                                     |
| Fabric Description                | Clear                                                                                     |
| Weight (lb.)                      | 2.47                                                                                      |
| Sloped Ceiling                    | No                                                                                        |
| Up/Down Installation              | Down                                                                                      |
| Fixture Type                      | Sconce                                                                                    |
| Fixture Material                  | Steel                                                                                     |
| Dimensions                        |                                                                                           |
| Back Plate or Canopy Width (in.)  | 4.75                                                                                      |
| Back Plate or Canopy Height (in.) | 6.5                                                                                       |
| Top to Outlet                     | 9.75                                                                                      |
| Compliance                        |                                                                                           |
| Safety Listing                    | cETLus                                                                                    |
| Location Rating                   | Damp                                                                                      |
| UL Application                    | Wall                                                                                      |
| ENERGY STAR                       | No                                                                                        |
| DLC Approved                      | No                                                                                        |
| ADA Compliant                     | No                                                                                        |
| California Status                 | Lawful for sale in California                                                             |
| Title 20 / 24 Status              | Lawful for sale                                                                           |
| California Prop 65                | Lead                                                                                      |
| Additional Information            |                                                                                           |
| Additional Information            | Light Direction-Down                                                                      |
| Warranty                          | 1-Year                                                                                    |