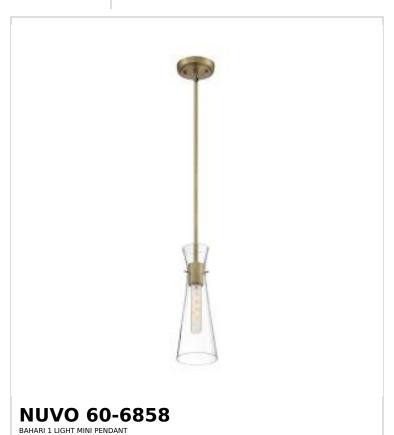

## SATCO NUVO

Project Name

ocation Prepared By

Notes

| Status                    | Active        |  |
|---------------------------|---------------|--|
| Collection                | Bahari        |  |
| Finish                    | Vintage Brass |  |
| Style                     | Traditional   |  |
| Number of Lamps           | 1             |  |
| Height (in.)              | 14            |  |
| Width (in.)               | 4             |  |
| Indoor or Outdoor Fixture | Indoor        |  |

| Base               | Medium                                                                             |
|--------------------|------------------------------------------------------------------------------------|
| Bulb Type          | Lamp Dependent                                                                     |
| Max Wattage        | 60W                                                                                |
| Voltage            | 120V                                                                               |
| Bulb Included      | No                                                                                 |
| Dimmable           | Lamp Dependent                                                                     |
| Dimming Note       | Dimming requirements and compatible dimmers are dependent on the light bulb(s used |
| Glass Description  | Clear                                                                              |
| Fabric Description | Clear                                                                              |
| Weight (lb.)       | 2.63                                                                               |
| Sloped Ceiling     | Yes 90 degree canopy incl                                                          |
| Fixture Type       | Mini Pendant                                                                       |
| Fixture Material   | Steel                                                                              |

| Dimensions                          |        |
|-------------------------------------|--------|
| Back Plate or Canopy Height (in.)   | 2.5    |
| Back Plate or Canopy Diameter (in.) | 4.75   |
| Stem Length                         | 36 in. |
| Wire Quantity                       | 1      |