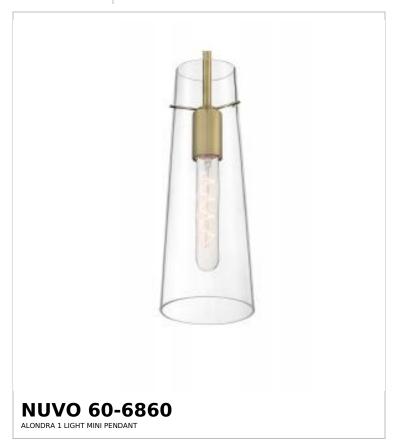

## SATCO NUVO

Project Name

ocation Prepared By

Notes

ww1 08-14-2025 23:35:4

| Status                    | Active        |  |
|---------------------------|---------------|--|
| Collection                | Alondra       |  |
| Finish                    | Vintage Brass |  |
| Style                     | Traditional   |  |
| Number of Lamps           | 1             |  |
| Height (in.)              | 14            |  |
| Width (in.)               | 4             |  |
| Indoor or Outdoor Fixture | Indoor        |  |

| Specifications     |                                                                                     |
|--------------------|-------------------------------------------------------------------------------------|
| Base               | Medium                                                                              |
| Bulb Type          | Lamp Dependent                                                                      |
| Max Wattage        | 60W                                                                                 |
| Voltage            | 120V                                                                                |
| Bulb Included      | No                                                                                  |
| Dimmable           | Lamp Dependent                                                                      |
| Dimming Note       | Dimming requirements and compatible dimmers are dependent on the light bulb(s) used |
| Glass Description  | Clear                                                                               |
| Fabric Description | Clear                                                                               |
| Weight (lb.)       | 2.63                                                                                |
| Sloped Ceiling     | Yes 90 degree canopy incl                                                           |
| Fixture Type       | Mini Pendant                                                                        |
| Fixture Material   | Steel                                                                               |