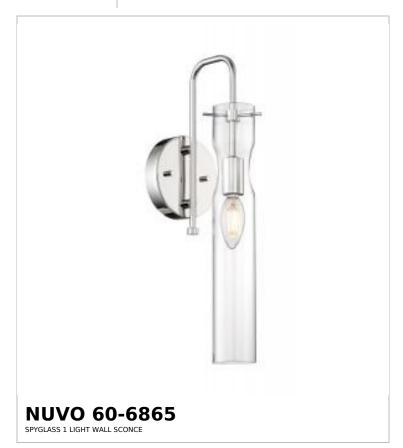

## SATCO NUVO

Project Name

ocation Prepared By

Notes

rw1 08-21-2025 22:56:2

| Status                    | Active          |  |
|---------------------------|-----------------|--|
| Collection                | Spyglass        |  |
| Finish                    | Polished Nickel |  |
| Style                     | Traditional     |  |
| Number of Lamps           | 1               |  |
| Height (in.)              | 16              |  |
| Width (in.)               | 4.75            |  |
| Extension (in.)           | 6.5             |  |
| Indoor or Outdoor Fixture | Indoor          |  |

| Base                 | Candelabra                                                                          |
|----------------------|-------------------------------------------------------------------------------------|
| Bulb Type            | Lamp Dependent                                                                      |
| Max Wattage          | 60W                                                                                 |
| Voltage              | 120V                                                                                |
| Bulb Included        | No                                                                                  |
| Dimmable             | Lamp Dependent                                                                      |
| Dimming Note         | Dimming requirements and compatible dimmers are dependent on the light bulb(s) used |
| Glass Description    | Clear                                                                               |
| Fabric Description   | Clear                                                                               |
| Weight (lb.)         | 1.42                                                                                |
| Sloped Ceiling       | No                                                                                  |
| Up/Down Installation | Down                                                                                |
| Fixture Type         | Sconce                                                                              |
| Fixture Material     | Steel                                                                               |

| Dimensions                          |      |
|-------------------------------------|------|
| Back Plate or Canopy Diameter (in.) | 4.75 |
| Top to Outlet                       | 6.5  |

| Compliance           |                               |
|----------------------|-------------------------------|
| Safety Listing       | cETLus                        |
| Location Rating      | Damp                          |
| UL Application       | Wall                          |
| ENERGY STAR          | No                            |
| DLC Approved         | No                            |
| ADA Compliant        | No                            |
| California Status    | Lawful for sale in California |
| Title 20 / 24 Status | Lawful for sale               |
| California Prop 65   | Lead                          |