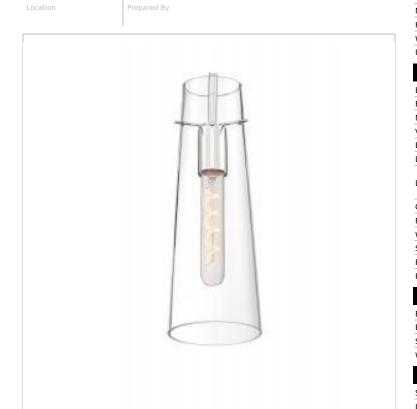

## NUVO 60-6870

ALONDRA 1 LIGHT MINI PENDANT

Notes

| General                             |                                                                                           |
|-------------------------------------|-------------------------------------------------------------------------------------------|
| Status                              | Active                                                                                    |
| Collection                          | Alondra                                                                                   |
| Finish                              | Polished Nickel                                                                           |
| Style                               | Traditional                                                                               |
| Number of Lamps                     | 1                                                                                         |
| Height (in.)                        | 14                                                                                        |
| Width (in.)                         | 4                                                                                         |
| Indoor or Outdoor Fixture           | Indoor                                                                                    |
| Specifications                      |                                                                                           |
| Base                                | Medium                                                                                    |
| Bulb Type                           | Lamp Dependent                                                                            |
| Max Wattage                         | 60W                                                                                       |
| Voltage                             | 120V                                                                                      |
| Bulb Included                       | No                                                                                        |
| Dimmable                            | Lamp Dependent                                                                            |
| Dimming Note                        | Dimming requirements and compatible<br>dimmers are dependent on the light bulb(s)<br>used |
| Glass Description                   | Clear                                                                                     |
| Fabric Description                  | Clear                                                                                     |
| Weight (lb.)                        | 2.63                                                                                      |
| Sloped Ceiling                      | Yes 90 degree canopy incl                                                                 |
| Fixture Type                        | Mini Pendant                                                                              |
| Fixture Material                    | Steel                                                                                     |
| Dimensions                          |                                                                                           |
| Back Plate or Canopy Height (in.)   | 2.5                                                                                       |
| Back Plate or Canopy Diameter (in.) | 4.75                                                                                      |
| Stem Length                         | 36 in.                                                                                    |
| Wire Quantity                       | 1                                                                                         |
| Compliance                          |                                                                                           |
| Safety Listing                      | cETLus                                                                                    |
| Location Rating                     | Dry                                                                                       |
| UL Application                      | Ceiling                                                                                   |
| ENERGY STAR                         | No                                                                                        |
| DLC Approved                        | No                                                                                        |
| California Status                   | Lawful for sale in California                                                             |
| Title 20 / 24 Status                | Lawful for sale                                                                           |
| California Prop 65                  | Lead                                                                                      |
| Additional Information              |                                                                                           |
| Additional Information              | Sloped Ceiling 90 degree canopy included;<br>Light Direction-Down                         |
| Includes                            | (2) 6 Inch Rods; (2) 12 Inch Rods; (1) 12 Foot<br>Wire                                    |
| Warranty                            | 1-Year                                                                                    |
|                                     |                                                                                           |