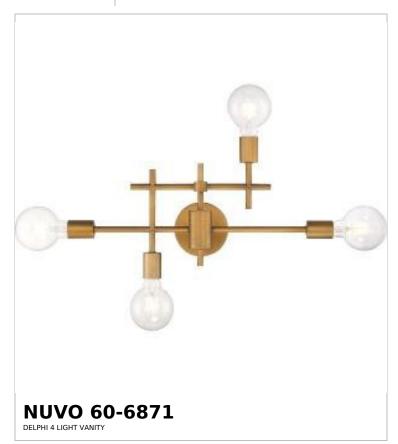

## SATCO NUVO

Project Name

ocation Prepared By

Notes

rww1 09-04-2025 01:18:4

| General                   |              |  |
|---------------------------|--------------|--|
| Status                    | Active       |  |
| Collection                | Delphi       |  |
| Finish                    | Aged Gold    |  |
| Style                     | Contemporary |  |
| Number of Lamps           | 4            |  |
| Height (in.)              | 13.25        |  |
| Width (in.)               | 22.5         |  |
| Extension (in.)           | 6            |  |
| Indoor or Outdoor Fixture | Indoor       |  |