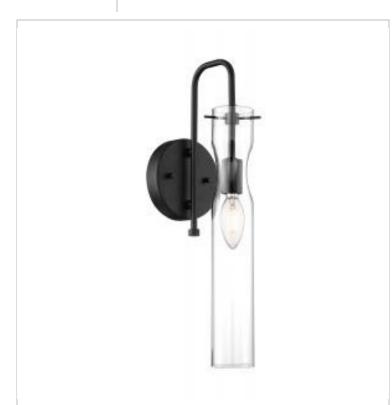

## NUVO 60-6875

SPYGLASS 1 LIGHT WALL SCONCE

Notes

| General                             |                                                    |
|-------------------------------------|----------------------------------------------------|
| Status                              | Active                                             |
| Collection                          | Spyglass                                           |
| Finish                              | Black                                              |
| Style                               | Traditional                                        |
| Number of Lamps                     | 1                                                  |
| Height (in.)                        | 16                                                 |
| Width (in.)                         | 4.75                                               |
| Extension (in.)                     | 6.5                                                |
| Indoor or Outdoor Fixture           | Indoor                                             |
| Specifications                      |                                                    |
|                                     | Candelabra                                         |
| Base                                | Candelabra                                         |
| Bulb Type                           | Lamp Dependent                                     |
| Max Wattage<br>Voltage              | 60W<br>120V                                        |
| -                                   | No                                                 |
| Bulb Included Dimmable              | Lamp Dependent                                     |
|                                     | Dimming requirements and compatible                |
| Dimming Note                        | dimmers are dependent on the light bulb(s)<br>used |
| Glass Description                   | Clear                                              |
| Fabric Description                  | Clear                                              |
| Weight (lb.)                        | 1.42                                               |
| Sloped Ceiling                      | No                                                 |
| Up/Down Installation                | Down                                               |
| Fixture Type                        | Sconce                                             |
| Fixture Material                    | Steel                                              |
| Dimensions                          |                                                    |
| Back Plate or Canopy Diameter (in.) | 4.75                                               |
| Top to Outlet                       | 6.5                                                |
| Compliance                          |                                                    |
| Safety Listing                      | cETLus                                             |
| Location Rating                     | Damp                                               |
| UL Application                      | Wall                                               |
| ENERGY STAR                         | No                                                 |
| DLC Approved                        | No                                                 |
| ADA Compliant                       | No                                                 |
| California Status                   | Lawful for sale in California                      |
| Title 20 / 24 Status                | Lawful for sale                                    |
| California Prop 65                  | Lead                                               |
| Additional Information              |                                                    |
| Additional Information              | Light Direction-Down                               |
| Warranty                            | 1-Year                                             |
|                                     |                                                    |