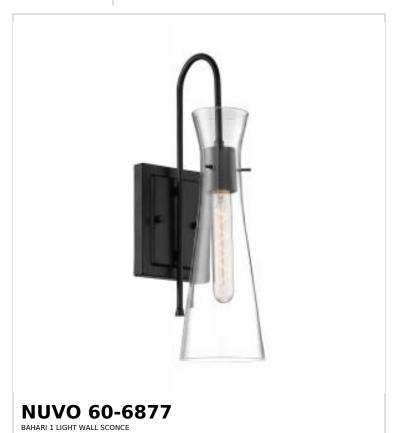

## SATCO NUVO

Project Name

ocation Prepared By

Notes

| Status                    | Active      |  |
|---------------------------|-------------|--|
| Collection                | Bahari      |  |
| Finish                    | Black       |  |
| Style                     | Traditional |  |
| Number of Lamps           | 1           |  |
| Height (in.)              | 17.5        |  |
| Width (in.)               | 4.75        |  |
| Extension (in.)           | 7           |  |
| Indoor or Outdoor Fixture | Indoor      |  |

| Specifications       |                                                                                     |
|----------------------|-------------------------------------------------------------------------------------|
| Base                 | Medium                                                                              |
| Bulb Type            | Lamp Dependent                                                                      |
| Max Wattage          | 60W                                                                                 |
| Voltage              | 120V                                                                                |
| Bulb Included        | No                                                                                  |
| Dimmable             | Lamp Dependent                                                                      |
| Dimming Note         | Dimming requirements and compatible dimmers are dependent on the light bulb(s) used |
| Glass Description    | Clear                                                                               |
| Fabric Description   | Clear                                                                               |
| Weight (lb.)         | 2.47                                                                                |
| Sloped Ceiling       | No                                                                                  |
| Up/Down Installation | Down                                                                                |
| Fixture Type         | Sconce                                                                              |
| Fixture Material     | Steel                                                                               |

| Dimensions                        |      |
|-----------------------------------|------|
| Back Plate or Canopy Width (in.)  | 4.75 |
| Back Plate or Canopy Height (in.) | 6.5  |
| Top to Outlet                     | 9.75 |