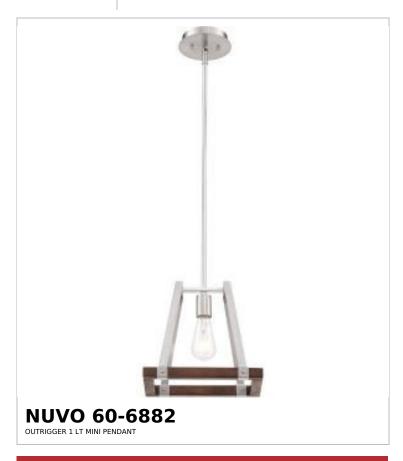

## SATCO NUVO

Project Name

ocation Prepared By

Notes

rw] 09-09-2025 21:52:4

| General                   |                              |  |
|---------------------------|------------------------------|--|
| Status                    | Discontinued                 |  |
| Collection                | Outrigger                    |  |
| Finish                    | Brushed Nickel / Nutmeg Wood |  |
| Number of Lamps           | 1                            |  |
| Height (in.)              | 10                           |  |
| Width (in.)               | 8.5                          |  |
| Length (in.)              | 11.5                         |  |
| Indoor or Outdoor Fixture | Indoor                       |  |

| Base             | Medium                                                                              |
|------------------|-------------------------------------------------------------------------------------|
| Bulb Type        | Lamp Dependent                                                                      |
| Max Wattage      | 60W                                                                                 |
| Voltage          | 120V                                                                                |
| Bulb Included    | No                                                                                  |
| Dimmable         | Lamp Dependent                                                                      |
| Dimming Note     | Dimming requirements and compatible dimmers are dependent on the light bulb(s) used |
| Weight (lb.)     | 2.18                                                                                |
| Sloped Ceiling   | Yes 90 degree canopy incl                                                           |
| Fixture Type     | Mini Pendant                                                                        |
| Fixture Material | Nickel / Steel                                                                      |

| Dimensions                          |        |
|-------------------------------------|--------|
| Back Plate or Canopy Height (in.)   | 0.875  |
| Back Plate or Canopy Diameter (in.) | 4.125  |
| Stem Length                         | 36 in. |