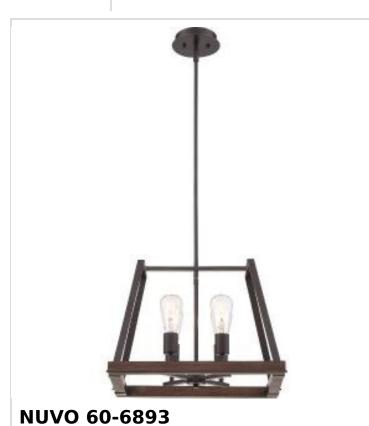

## SATCO NUVO

Project Name

Prepared By

OUTRIGER 4 LIGHT PENDANT

Notes

| General                             |                                                                                           |
|-------------------------------------|-------------------------------------------------------------------------------------------|
| Status                              | Discontinued                                                                              |
| Collection                          | Outrigger                                                                                 |
| Finish                              | Mahogany Bronze / Nutmeg Wood                                                             |
| Style                               | Traditional                                                                               |
| Number of Lamps                     | 4                                                                                         |
| Height (in.)                        | 13.5                                                                                      |
| Width (in.)                         | 14.25                                                                                     |
| Length (in.)                        | 18                                                                                        |
| Indoor or Outdoor Fixture           | Indoor                                                                                    |
| Specifications                      |                                                                                           |
| Base                                | Medium                                                                                    |
| Bulb Type                           | Lamp Dependent                                                                            |
| Max Wattage                         | 60W                                                                                       |
| Voltage                             | 120V                                                                                      |
| Bulb Included                       | No                                                                                        |
| Dimmable                            | Lamp Dependent                                                                            |
| Dimming Note                        | Dimming requirements and compatible<br>dimmers are dependent on the light bulb(s)<br>used |
| Weight (lb.)                        | 3.7                                                                                       |
| Sloped Ceiling                      | Yes 90 degree canopy incl                                                                 |
| Fixture Type                        | Pendant                                                                                   |
| Fixture Material                    | Bronze / Steel                                                                            |
| Dimensions                          |                                                                                           |
| Back Plate or Canopy Height (in.)   | 0.875                                                                                     |
| Back Plate or Canopy Diameter (in.) | 4.125                                                                                     |
| Stem Length                         | 36 in.                                                                                    |
| Compliance                          |                                                                                           |
| Safety Listing                      | cETLus                                                                                    |
| Location Rating                     | Dry                                                                                       |
| UL Application                      | Ceiling                                                                                   |
| ENERGY STAR                         | No                                                                                        |
| DLC Approved                        | No                                                                                        |
| California Status                   | Lawful for sale in California                                                             |
| Title 20 / 24 Status                | Lawful for sale                                                                           |
| California Prop 65                  | Lead                                                                                      |
| RoHS Compliant                      | Yes                                                                                       |
| Additional Information              |                                                                                           |
| Includes                            | (2) 6 Inch Rods; (2) 12 Inch Rods; (1) 12 Foo<br>Wire                                     |
| Warranty                            | 1-Year                                                                                    |